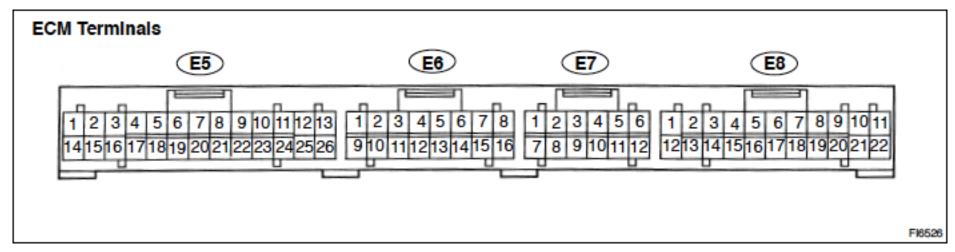

## 1998 4Runner 3RZ-FE 4x4 ECM terminals, manual vs. automatic All data compiled from the 1998 factory service manual wiring guide

| Connector | Pin | Manual<br>Function | Auto<br>Function | Manual<br>Wire Color | Auto<br>Wire Color | Error | Note                                                                         |
|-----------|-----|--------------------|------------------|----------------------|--------------------|-------|------------------------------------------------------------------------------|
| E5        | 1   | HT2                | HT2              | R-W                  | R-W                |       |                                                                              |
| E5        | 2   | HT1                | HT1              | Р                    | Р                  |       |                                                                              |
| E5        | 3   | EVP                | EVP              | B-W                  | B-W                |       |                                                                              |
| E5        | 4   | IDLO               | IDLO             | Y-G                  | Y-G                |       |                                                                              |
| E5        | 6   | RSC                | RSC              | P-L                  | P-L                |       |                                                                              |
| E5        | 7   | RSO                | RSO              | B-R                  | B-R                |       |                                                                              |
| E5        | 8   | N/A                | S1               | N/A<br>DELETE        | LG-R               |       | Present on ECT diagram only.<br>Should be OK to delete with manual ECU swap. |
| E5        | 9   | #40                | #40              | R-L                  | R-L                |       |                                                                              |
| E5        | 10  | #30                | #30              | G                    | G                  |       |                                                                              |
| E5        | 11  | #20                | #20              | W                    | W                  |       |                                                                              |

| Connector | Pin | Manual<br>Function | Auto<br>Function | Manual<br>Wire Color | Auto<br>Wire Color | Error | Note                                                                         |
|-----------|-----|--------------------|------------------|----------------------|--------------------|-------|------------------------------------------------------------------------------|
| E5        | 12  | #10                | #10              | R                    | R                  |       |                                                                              |
| E5        | 13  | E01                | E01              | BR                   | BR                 |       |                                                                              |
| E5        | 14  | FC                 | FC               | G-Y                  | G-Y                |       |                                                                              |
| E5        | 15  | TAC                | TAC              | В                    | В                  |       |                                                                              |
| E5        | 16  | N/A                | OIL              | N/A<br>DELETE        | V-Y                |       | Present on ECT diagram only.<br>Should be OK to delete with manual ECU swap. |
| E5        | 17  | IGF                | IGF              | B-Y                  | B-Y                |       |                                                                              |
| E5        | 18  | N/A                | L4<br>(4WD)      | N/A<br>DELETE        | L-R                |       | Present on ECT diagram only.<br>Should be OK to delete with manual ECU swap. |
| E5        | 20  | N/A                | SL               | N/A<br>DELETE        | G-R                |       | Present on ECT diagram only.<br>Should be OK to delete with manual ECU swap. |
| E5        | 22  | IGT2               | IGT2             | Y-B                  | Y-B                |       |                                                                              |
| E5        | 23  | IGT1               | IGT1             | B-L                  | B-L                |       |                                                                              |
| E5        | 24  | E1                 | E1               | BR                   | BR                 |       |                                                                              |
| E5        | 25  | N/A                | E03              | N/A<br>DELETE        | BR                 |       | Present on ECT diagram only.<br>Should be OK to delete with manual ECU swap. |
| E5        | 26  | E02                | E02              | BR                   | BR                 |       |                                                                              |
| E6        | 1   | VCC                | VCC              | G-Y                  | G-Y                |       |                                                                              |
| E6        | 2   | VG                 | VG               | B-R                  | B-R                |       |                                                                              |
| E6        | 3   | THA                | THA              | Y-G                  | Y-G                |       |                                                                              |
| E6        | 4   | THW                | THW              | G-R                  | G-R                |       |                                                                              |
| E6        | 5   | OX1                | OX1              | W                    | W                  |       |                                                                              |

| Connector | Pin | Manual<br>Function | Auto<br>Function | Manual<br>Wire Color | Auto<br>Wire Color | Error | Note                                                                         |
|-----------|-----|--------------------|------------------|----------------------|--------------------|-------|------------------------------------------------------------------------------|
| E6        | 7   | TE1                | TE1              | LG-B                 | LG-B               |       |                                                                              |
| E6        | 8   | TPC                | TPC              | R-B                  | R-B                |       |                                                                              |
| E6        | 9   | E2                 | E2               | BR-B                 | BR-B               |       |                                                                              |
| E6        | 10  | VTA                | VTA              | Y                    | Y                  |       |                                                                              |
| E6        | 11  | THG                | THG              | Р                    | Р                  |       |                                                                              |
| E6        | 12  | KNK                | KNK              | GR                   | GR                 |       |                                                                              |
| E6        | 13  | OX2                | OX2              | R                    | R                  |       |                                                                              |
| E6        | 15  | EGR                | EGR              | P-L                  | P-L                |       |                                                                              |
| E7        | 2   | ELS                | ELS              | O (A/T)              | O (A/T)            |       |                                                                              |
| E7        | 3   | N/A                | SP2-             | N/A<br>DELETE        | W-R                |       | Present on ECT diagram only.<br>Should be OK to delete with manual ECU swap. |
| E7        | 5   | G-                 | G-               | V                    | V                  |       |                                                                              |
| E7        | 6   | NE-                | NE-              | G                    | G                  |       |                                                                              |
| E7        | 7   | E3                 | E3               | R-W                  | R-W                |       |                                                                              |
| E7        | 9   | N/A                | SP2+             | N/A<br>DELETE        | Y-R                |       | Present on ECT diagram only.<br>Should be OK to delete with manual ECU swap. |
| E7        | 10  | PTNK               | PTNK             | LG-B                 | LG-B               |       |                                                                              |
| E7        | 11  | G                  | G                | Р                    | Р                  |       |                                                                              |
| E7        | 12  | NE                 | NE               | R                    | R                  |       |                                                                              |
| E8        | 2   | BATT               | BATT             | L-R                  | L-R                |       |                                                                              |

| Connector | Pin | Manual<br>Function | Auto<br>Function | Manual<br>Wire Color | Auto<br>Wire Color | Error | Note                                                                                           |
|-----------|-----|--------------------|------------------|----------------------|--------------------|-------|------------------------------------------------------------------------------------------------|
| E8        | 3   | N/A                | OD2              | N/A<br>DELETE        | L-0                |       | Present on ECT diagram only.<br>Should be OK to delete with manual ECU swap.                   |
| E8        | 4   | W                  | W                | V                    | V                  |       |                                                                                                |
| E8        | 6   | ACT                | ACT              | L-B                  | L-B                |       |                                                                                                |
| E8        | 7   | AC1                | AC1              | L-Y                  | L-Y                |       |                                                                                                |
| E8        | 8   | SP1                | SP1              | G-O                  | G-O                |       |                                                                                                |
| E8        | 10  | 4WD<br>(W/ADD)     | 4WD<br>(W/ADD)   | G-B                  | G-B                |       |                                                                                                |
| E8        | 11  | STA                | STA              | B-W                  | B-W                |       |                                                                                                |
| E8        | 12  | +B                 | +B               | W-L                  | W-L                |       |                                                                                                |
| E8        | 13  | N/A                | TFN<br>(4WD)     | N/A<br>DELETE        | R-G                |       | Present on ECT diagram only. 4WD only.<br>Should be OK to delete with manual ECU swap.         |
| E8        | 14  | N/A                | PWR              | N/A<br>DELETE        | G-R                |       | Present on ECT diagram only.<br>Should be OK to delete with manual ECU swap.                   |
| E8        | 15  | N/A                | L                | N/A<br>DELETE        | LG                 |       | Present on ECT diagram only.<br>Should be OK to delete with manual ECU swap.                   |
| E8        | 16  | N/A                | 2                | N/A<br>DELETE        | V-R                |       | Present on ECT diagram only.<br>Should be OK to delete with manual ECU swap.                   |
| E8        | 17  | N/A                | R                | N/A<br>DELETE        | R-Y                |       | Present on ECT diagram only.<br>Should be OK to delete with manual ECU swap.                   |
| E8        | 18  | N/A                | OD1<br>(W/CRUI   | N/A<br>DELETE        | BR-W               |       | Present on ECT diagram only. W/Cruise Control.<br>Should be OK to delete with manual ECU swap. |
| E8        | 19  | SIL                | SIL              | W                    | W                  |       |                                                                                                |
| E8        | 21  | BK                 | BK               | G-W                  | G-W                |       |                                                                                                |
| E8        | 22  | NSW                | NSW              | В                    | В                  |       |                                                                                                |