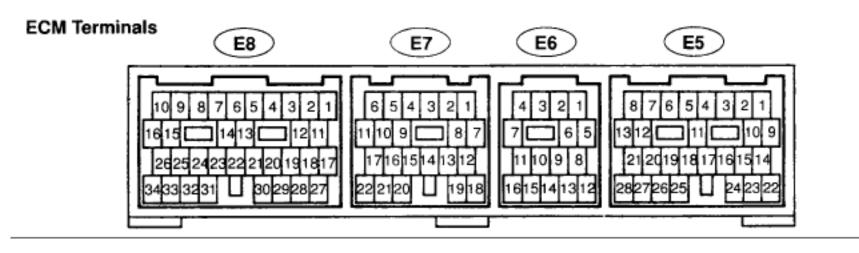

## 1999 Tacoma 5VZE 4x4 ECM terminals, manual vs. automatic All data compiled from the 1999 factory service manual wiring guide

| Connector | Pin | Manual<br>Function | Auto<br>Function | Manual<br>Wire Color | Auto<br>Wire Color | Error | Note                                                                         |
|-----------|-----|--------------------|------------------|----------------------|--------------------|-------|------------------------------------------------------------------------------|
| E5        | 1   | N/A                | L                | N/A<br>DELETE        | V-W                |       | Present on ECT diagram only.<br>Should be OK to delete with manual ECU swap. |
| E5        | 5   | ACT                | ACT              | L-B                  | L-B                |       |                                                                              |
| E5        | 6   | N/A                | OD2              | N/A<br>DELETE        | L-O                |       | Present on ECT diagram only.<br>Should be OK to delete with manual ECU swap. |
| E5        | 7   | N/A                | OD1              | N/A<br>DELETE        | R-Y                |       | Present on ECT diagram only.<br>Should be OK to delete with manual ECU swap. |
| E5        | 8   | SIL                | SIL              | W                    | W                  |       |                                                                              |
| E5        | 10  | N/A                | 2                | N/A<br>DELETE        | Р                  |       | Present on ECT diagram only.<br>Should be OK to delete with manual ECU swap. |
| E5        | 11  | IDLO               | IDLO             | LG-R                 | LG-R               |       |                                                                              |
| E5        | 12  | SP1                | SP1              | G-O                  | G-O                |       |                                                                              |
| E5        | 14  | BATT               | BATT             | B-Y                  | B-Y                |       |                                                                              |
| E5        | 15  | N/A                | R                | N/A<br>DELETE        | R-B                |       | Present on ECT diagram only.<br>Should be OK to delete with manual ECU swap. |

| Connector | Pin | Manual<br>Function | Auto<br>Function | Manual<br>Wire Color | Auto<br>Wire Color | Error | Note                                                                                       |
|-----------|-----|--------------------|------------------|----------------------|--------------------|-------|--------------------------------------------------------------------------------------------|
| E5        | 16  | AC1                | AC1              | L-Y                  | L-Y                |       |                                                                                            |
| E5        | 23  | +B                 | +B               | W-R                  | W-R                |       |                                                                                            |
| E5        | 24  | BK                 | BK               | W                    | W                  |       |                                                                                            |
| E6        | 2   | EVP                | EVP              | W-G                  | W-G                |       |                                                                                            |
| E6        | 3   | W                  | W                | V-R                  | V-R                |       |                                                                                            |
| E6        | 5   | TE1                | TE1              | R                    | R                  |       |                                                                                            |
| E6        | 6   | N/A                | OIL-W            | N/A<br><b>DELETE</b> | V                  |       | 4WD A/T only. Present on ECT diagram only.<br>Should be OK to delete with manual ECU swap. |
| E6        | 7   | E3                 | E3               | BR-W                 | BR-W               |       |                                                                                            |
| E6        | 8   | TPC                | TPC              | GR-G                 | GR-G               |       |                                                                                            |
| E6        | 9   | TFN                | TFN              | R-G                  | R-G                |       | 4WD A/T ONLY                                                                               |
| E6        | 10  | HT2                | HT2              | SEE<br>NOTE          | SEE<br>NOTE        |       | R-W (A/T)<br>R-G (M/T)                                                                     |
| E6        | 11  | HT1                | HT1              | P-L                  | P-L                |       |                                                                                            |
| E6        | 12  | EGR                | EGR              | R-W                  | R-W                |       | 2WD ONLY EXCEPT PRERUNNER                                                                  |
| E6        | 13  | PTNK               | PTNK             | R-Y                  | R-Y                |       |                                                                                            |
| E6        | 14  | THG                | THG              | P-G                  | P-G                |       | 2WD ONLY EXCEPT PRERUNNER                                                                  |
| E6        | 16  | E1                 | E1               | BR                   | BR                 |       |                                                                                            |
| E7        | 1   | VC                 | VC               | G-B                  | G-B                |       |                                                                                            |
| E7        | 4   | N/A                | SP2-             | N/A<br>DELETE        | W-R                |       | Present on ECT diagram only.<br>Should be OK to delete with manual ECU swap.               |

| Connector | Pin | Manual<br>Function | Auto<br>Function | Manual<br>Wire Color | Auto<br>Wire Color | Error | Note                                                                         |
|-----------|-----|--------------------|------------------|----------------------|--------------------|-------|------------------------------------------------------------------------------|
| E7        | 5   | NE+                | NE+              | R                    | R                  |       |                                                                              |
| E7        | 6   | NE-                | NE-              | G                    | G                  |       |                                                                              |
| E7        | 7   | VTA                | VTA              | Y                    | Υ                  |       |                                                                              |
| E7        | 8   | VG                 | VG               | GR-R                 | GR-R               |       |                                                                              |
| E7        | 9   | N/A                | SP2+             | N/A<br>DELETE        | Y-R                |       | Present on ECT diagram only.<br>Should be OK to delete with manual ECU swap. |
| E7        | 12  | N/A                | PWR              | N/A<br>DELETE        | G                  |       | Present on ECT diagram only.<br>Should be OK to delete with manual ECU swap. |
| E7        | 13  | OX1                | OX1              | W                    | W                  |       |                                                                              |
| E7        | 14  | KNK2               | KNK2             | GR                   | GR                 |       |                                                                              |
| E7        | 15  | KNK1               | KNK1             | В                    | В                  |       |                                                                              |
| E7        | 17  | G+                 | G+               | Y                    | Υ                  |       |                                                                              |
| E7        | 18  | FC                 | FC               | G-Y                  | G-Y                |       |                                                                              |
| E7        | 19  | OX2                | OX2              | В                    | В                  |       |                                                                              |
| E7        | 20  | THW                | THW              | G-R                  | G-R                |       |                                                                              |
| E7        | 21  | THA                | THA              | Y-G                  | Y-G                |       |                                                                              |
| E7        | 22  | E2                 | E2               | BR-B                 | BR-B               |       |                                                                              |
| E8        | 1   | 4WD                | 4WD              | R-W                  | R-W                |       |                                                                              |
| E8        | 2   | L4                 | L4               | GR                   | GR                 |       |                                                                              |
| E8        | 5   | #60                | #60              | L                    | L                  |       |                                                                              |

| Connector | Pin | Manual<br>Function | Auto<br>Function | Manual<br>Wire Color | Auto<br>Wire Color | Error | Note                                                                         |
|-----------|-----|--------------------|------------------|----------------------|--------------------|-------|------------------------------------------------------------------------------|
| E8        | 6   | #50                | #50              | W-L                  | W-L                |       |                                                                              |
| E8        | 7   | #40                | #40              | L-R                  | L-R                |       |                                                                              |
| E8        | 8   | #30                | #30              | W-G                  | W-G                |       |                                                                              |
| E8        | 9   | #20                | #20              | W                    | W                  |       |                                                                              |
| E8        | 10  | #10                | #10              | W-R                  | W-R                |       |                                                                              |
| E8        | 11  | N/A                | S1               | N/A<br>DELETE        | V-Y                |       | Present on ECT diagram only.<br>Should be OK to delete with manual ECU swap. |
| E8        | 12  | IGF                | IGF              | B-Y                  | B-Y                |       |                                                                              |
| E8        | 13  | STA                | STA              | B-W                  | B-W                |       |                                                                              |
| E8        | 14  | NSW                | NSW              | B-R                  | B-R                |       |                                                                              |
| E8        | 15  | IGT3               | IGT3             | W                    | W                  |       |                                                                              |
| E8        | 16  | IGT2               | IGT2             | BR-Y                 | BR-Y               |       |                                                                              |
| E8        | 17  | N/A                | S2               | N/A<br>DELETE        | LG                 |       | Present on ECT diagram only.<br>Should be OK to delete with manual ECU swap. |
| E8        | 22  | RSC                | RSC              | B-R                  | B-R                |       |                                                                              |
| E8        | 23  | RSO                | RSO              | BR-R                 | BR-R               |       |                                                                              |
| E8        | 24  | IGT1               | IGT1             | B-L                  | B-L                |       |                                                                              |
| E8        | 27  | N/A                | SL               | N/A<br>DELETE        | R-G                |       | Present on ECT diagram only.<br>Should be OK to delete with manual ECU swap. |
| E8        | 28  | E03                | E03              | BR                   | BR                 |       |                                                                              |
| E8        | 30  | N/A                | OIL              | N/A<br>DELETE        | Y-R                |       | Present on ECT diagram only.<br>Should be OK to delete with manual ECU swap. |

| Connector | Pin | Manual<br>Function | Auto<br>Function | Manual<br>Wire Color | Auto<br>Wire Color | Error | Note |
|-----------|-----|--------------------|------------------|----------------------|--------------------|-------|------|
| E8        | 31  | PSW                | PSW              | Υ                    | Υ                  |       |      |
| E8        | 33  | E02                | E02              | BR                   | BR                 |       |      |