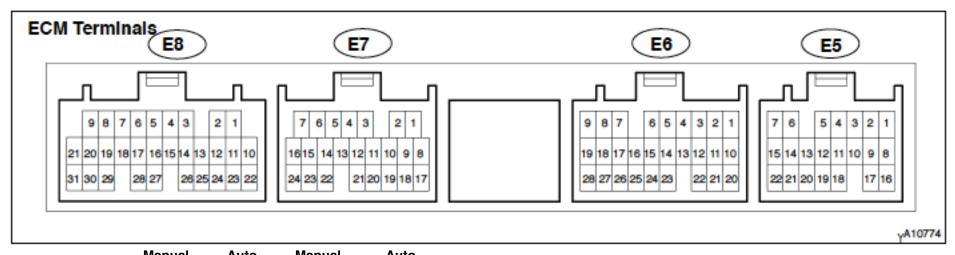

## 2003 Tacoma 3RZ-FE 4x4 ECM terminals, manual vs. automatic All data compiled from the 2003 factory service manual wiring guide

| Connector | Pin | Manual<br>Function | Auto<br>Function | Manual<br>Wire Color | Auto<br>Wire Color | Error | Note                                                                         |
|-----------|-----|--------------------|------------------|----------------------|--------------------|-------|------------------------------------------------------------------------------|
| E5        | 1   | BATT               | BATT             | B-Y                  | B-Y                |       |                                                                              |
| E5        | 2   | N/A                | R                | N/A<br>DELETE        | R-B                |       | Present on ECT diagram only.<br>Should be OK to delete with manual ECU swap. |
| E5        | 3   | N/A                | L                | N/A<br><b>DELETE</b> | R                  |       | Present on ECT diagram only.<br>Should be OK to delete with manual ECU swap. |
| E5        | 4   | N/A                | 2                | N/A<br><b>DELETE</b> | Р                  |       | Present on ECT diagram only.<br>Should be OK to delete with manual ECU swap. |
| E5        | 5   | N/A                | OIL-W<br>(4WD)   | N/A<br><b>DELETE</b> | 0                  |       | Present on ECT diagram only.<br>Should be OK to delete with manual ECU swap. |
| E5        | 6   | W                  | W                | V-R                  | V-R                |       |                                                                              |
| E5        | 7   | STA                | STA              | G                    | G                  |       |                                                                              |
| E5        | 9   | N/A                | TFN              | N/A<br>DELETE        | L                  |       | Present on ECT diagram only.<br>Should be OK to delete with manual ECU swap. |
| E5        | 10  | N/A                | ODLP             | N/A<br>DELETE        | L-O                |       | Present on ECT diagram only.<br>Should be OK to delete with manual ECU swap. |
| E5        | 11  | N/A                | OD1              | N/A<br><b>DELETE</b> | R-Y                |       | Present on ECT diagram only.<br>Should be OK to delete with manual ECU swap. |

| Connector | Pin | Manual<br>Function | Auto<br>Function | Manual<br>Wire Color | Auto<br>Wire Color | Error | Note                                                                         |
|-----------|-----|--------------------|------------------|----------------------|--------------------|-------|------------------------------------------------------------------------------|
| E5        | 12  | SIL                | SIL              | W                    | W                  |       |                                                                              |
| E5        | 13  | AC1                | AC1              | L-Y                  | L-Y                |       |                                                                              |
| E5        | 14  | ACT                | ACT              | L-B                  | L-B                |       |                                                                              |
| E5        | 15  | STP                | STP              | G-W                  | G-W                |       |                                                                              |
| E5        | 16  | +B                 | +B               | W-R                  | W-R                |       |                                                                              |
| E5        | 17  | N/A                | PWR              | N/A<br><b>DELETE</b> | GR-R               |       | Present on ECT diagram only.<br>Should be OK to delete with manual ECU swap. |
| E5        | 19  | L4                 | L4               | GR                   | GR                 |       |                                                                              |
| E5        | 20  | ELS                | ELS              | G-R                  | G-R                |       |                                                                              |
| E5        | 21  | SP1                | SP1              | G-O                  | G-O                |       |                                                                              |
| E5        | 22  | NSW                | NSW              | Y-GR                 | Y-GR               |       |                                                                              |
| E6        | 1   | N/A                | D                | N/A<br>DELETE        | B-W                |       | Present on ECT diagram only.<br>Should be OK to delete with manual ECU swap. |
| E6        | 5   | IDLO               | IDLO             | LG-R                 | LG-R               |       |                                                                              |
| E6        | 6   | FC                 | FC               | W-L                  | W-L                |       |                                                                              |
| E6        | 7   | TC                 | TC               | Y-B                  | Y-B                |       |                                                                              |
| E6        | 8   | PTNK               | PTNK             | R-Y                  | R-Y                |       |                                                                              |
| E6        | 10  | 4WD                | 4WD              | G-B                  | G-B                |       |                                                                              |
| E6        | 13  | TAC<br>(W/TAC)     | TAC<br>(W/TAC)   | LG-B                 | LG-B               |       |                                                                              |
| E6        | 14  | N/A                | SP2+             | N/A<br>DELETE        | Y-R                |       | Present on ECT diagram only.<br>Should be OK to delete with manual ECU swap. |

| Connector | Pin | Manual<br>Function | Auto<br>Function | Manual<br>Wire Color | Auto<br>Wire Color | Error | Note                                                                         |
|-----------|-----|--------------------|------------------|----------------------|--------------------|-------|------------------------------------------------------------------------------|
| E6        | 23  | N/A                | SP2-             | N/A<br>DELETE        | W-R                |       | Present on ECT diagram only.<br>Should be OK to delete with manual ECU swap. |
| E6        | 25  | N/A                | ODMS             | N/A<br>DELETE        | LG                 |       | Present on ECT diagram only.<br>Should be OK to delete with manual ECU swap. |
| E6        | 28  | PSW                | PSW              | Y                    | Υ                  |       |                                                                              |
| E7        | 1   | CCV                | CCV              | R-L                  | R-L                |       |                                                                              |
| E7        | 2   | VC                 | VC               | G-Y                  | G-Y                |       |                                                                              |
| E7        | 3   | HTS                | HTS              | R-W                  | R-W                |       |                                                                              |
| E7        | 4   | AFHT               | AFHT             | W                    | W                  |       |                                                                              |
| E7        | 5   | EGR                | EGR              | R-B                  | R-B                |       |                                                                              |
| E7        | 6   | EVP                | EVP              | W-G                  | W-G                |       |                                                                              |
| E7        | 7   | TBP                | TBP              | G-B                  | G-B                |       |                                                                              |
| E7        | 9   | VTA                | VTA              | Υ                    | Υ                  |       |                                                                              |
| E7        | 10  | OXS                | oxs              | В                    | В                  |       |                                                                              |
| E7        | 11  | AF+                | AF+              | V                    | V                  |       |                                                                              |
| E7        | 12  | THW                | THW              | G-R                  | G-R                |       |                                                                              |
| E7        | 14  | VG                 | VG               | GR                   | GR                 |       |                                                                              |
| E7        | 15  | G2+                | G2+              | R                    | R                  |       |                                                                              |
| E7        | 16  | NE+                | NE+              | L                    | L                  |       |                                                                              |
| E7        | 17  | E1                 | E1               | BR                   | BR                 |       |                                                                              |

| Connector | Pin | Manual<br>Function | Auto<br>Function | Manual<br>Wire Color | Auto<br>Wire Color | Error | Note                                                                         |
|-----------|-----|--------------------|------------------|----------------------|--------------------|-------|------------------------------------------------------------------------------|
| E7        | 18  | E2                 | E2               | L-B                  | L-B                |       |                                                                              |
| E7        | 19  | THG                | THG              | P-L                  | P-L                |       |                                                                              |
| E7        | 20  | AF-                | AF-              | Р                    | Р                  |       |                                                                              |
| E7        | 21  | THA                | THA              | Y-G                  | Y-G                |       |                                                                              |
| E7        | 22  | EVG                | EVG              | B-W                  | B-W                |       |                                                                              |
| E7        | 24  | NE-                | NE-              | G                    | G                  |       |                                                                              |
| E8        | 1   | #10                | #10              | W-R                  | W-R                |       |                                                                              |
| E8        | 2   | #20                | #20              | W                    | W                  |       |                                                                              |
| E8        | 3   | #30                | #30              | R                    | R                  |       |                                                                              |
| E8        | 4   | #40                | #40              | R-L                  | R-L                |       |                                                                              |
| E8        | 5   | E03                | E03              | W-B                  | W-B                |       |                                                                              |
| E8        | 6   | E04                | E04              | W-B                  | W-B                |       |                                                                              |
| E8        | 7   | N/A                | S1               | N/A<br>DELETE        | V                  |       | Present on ECT diagram only.<br>Should be OK to delete with manual ECU swap. |
| E8        | 8   | N/A                | S2               | N/A<br>DELETE        | LG                 |       | Present on ECT diagram only.<br>Should be OK to delete with manual ECU swap. |
| E8        | 9   | N/A                | SL               | N/A<br>DELETE        | R-W                |       | Present on ECT diagram only.<br>Should be OK to delete with manual ECU swap. |
| E8        | 10  | IGF                | IGF              | B-Y                  | B-Y                |       |                                                                              |
| E8        | 11  | IGT1               | IGT1             | B-L                  | B-L                |       |                                                                              |
| E8        | 12  | IGT2               | IGT2             | L                    | L                  |       |                                                                              |

| Connector | Pin | Manual<br>Function | Auto<br>Function | Manual<br>Wire Color | Auto<br>Wire Color | Error | Note                                                                         |
|-----------|-----|--------------------|------------------|----------------------|--------------------|-------|------------------------------------------------------------------------------|
| E8        | 13  | IGT3               | IGT3             | L-R                  | L-R                |       |                                                                              |
| E8        | 14  | IGT4               | IGT4             | L-Y                  | L-Y                |       |                                                                              |
| E8        | 15  | RSD                | RSD              | B-R                  | B-R                |       |                                                                              |
| E8        | 21  | E01                | E01              | W-B                  | W-B                |       |                                                                              |
| E8        | 26  | N/A                | THO              | N/A<br>DELETE        | Y-R                |       | Present on ECT diagram only.<br>Should be OK to delete with manual ECU swap. |
| E8        | 28  | KNK                | KNK              | В                    | В                  |       |                                                                              |
| E8        | 31  | E02                | E02              | W-B                  | W-B                |       |                                                                              |