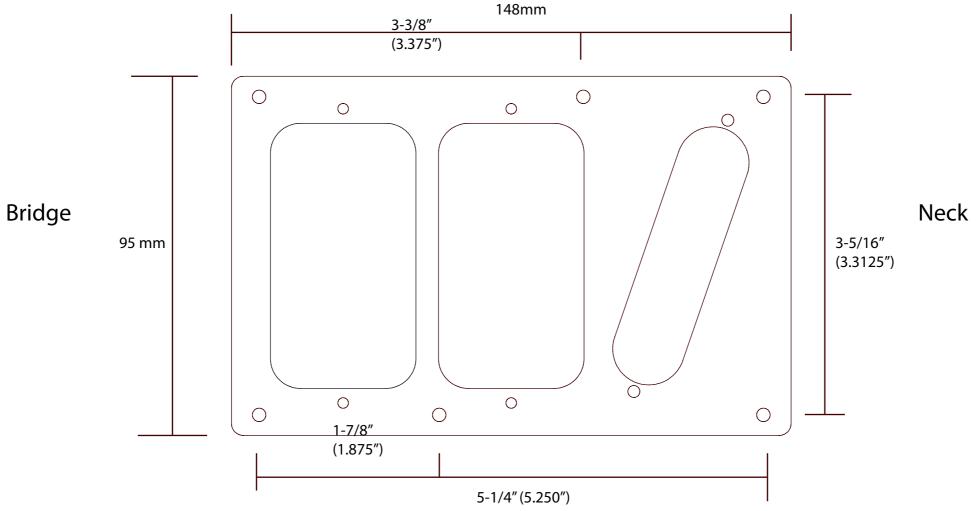

## Triple pick up mounting ring for Jeff Moskovitz

Notes:

The above drawing should print out at actual size, which you can verify using the above dimensions.

Outer dimensions: 148mm X 95mm

Outer mounting screw dimensions: 5.250" X 3.3125". the middle two mounting screws are 3.375" and 1.185"

from the right/bridge end, respectively. Sorry for mixing metric and standard.

The two humbuckers are standard Dimarzio DualSound humbuckers .

The single coil is a standard Dimarzio SDS-1. The angle from vertical is -19°

Material is stainless steel, same finish as the switch plate you are making for me. Prefer that the outer edge is rounded if possible; beveled is also OK.

The six outer mounting holes shold be countersunk for standard #2 pickup mounting screws.

The actual pickup mounting/adjustment screws should not be countersunk.